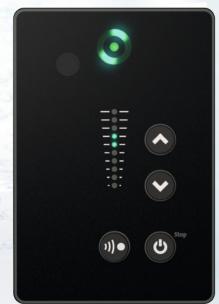

product for your needs. Just follow the charts and instructions on this page and you will be sure to get a perfect fit.

| Application                   | CMBE 1 | CMBE 3 | CMBE 5 | CMBE 10 |
|-------------------------------|--------|--------|--------|---------|
| Single-family<br>house        |        |        | 0      |         |
| Two-family<br>house           | 0      |        |        |         |
| Cluster homes                 |        |        |        | •       |
| Blocks of flats               |        |        |        | •       |
| Schools                       |        |        |        | •       |
| Small hotels/<br>guest houses |        |        |        | •       |
| Small office<br>buildings     |        |        |        | •       |

Recommended

# **USER CONTROL PANEL**



## MAXIMUM COMFORT LEVEL

CMBE offers you the maximum comfort level from our range of high-quality domestic boosters.



 $\mathbf{GRUNDFOS}\,\mathbf{M}$